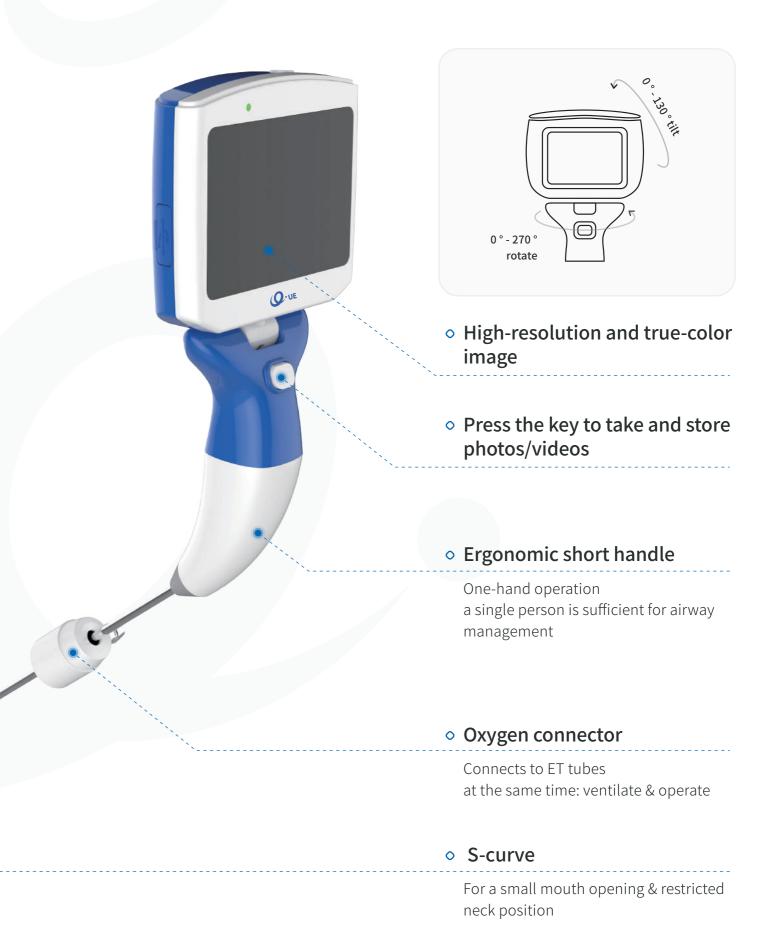

### TRS Video stylet

#### An effective tool for difficult airway intubation

UE Video stylet provides a fast solution for routine, difficult, and emergent airway intubation in the areas of anesthesiology, ICU, ER, etc.

## Designed by experts

This product is the result of years of clinical research, design, and verification by experienced anesthesiologists and experts to provide a quick, effective solution for airway management.

#### Convenient disinfection

The product consists of a monitor and a rigid stylet. The rigid stylet can be sterilized by submerging (except high temperature and pressure).