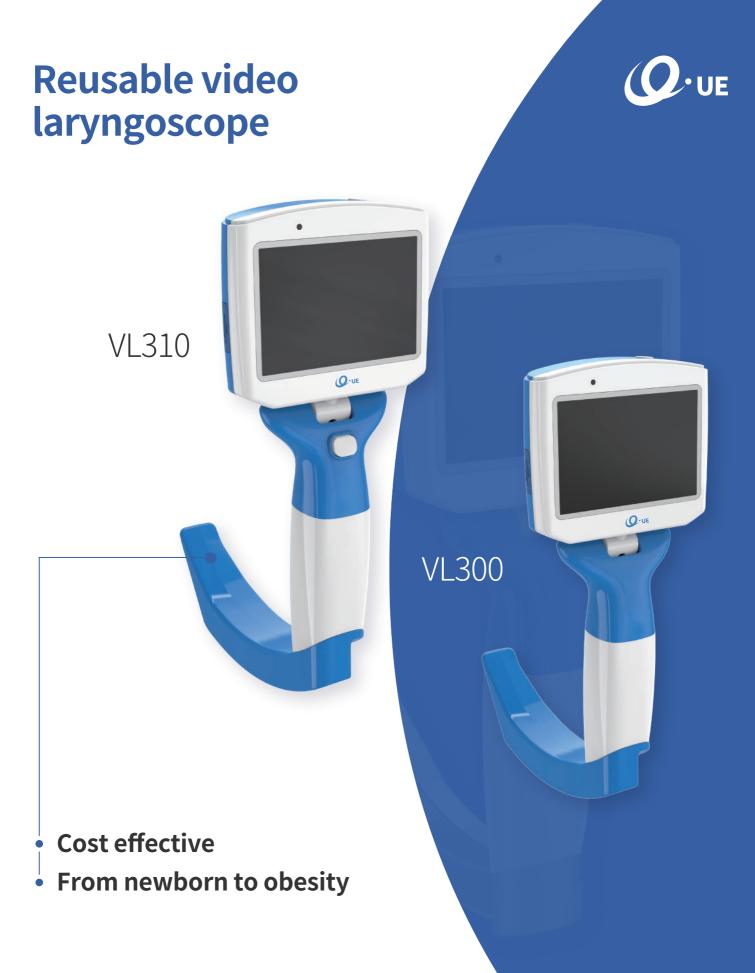

### All-angle adjustable monitor

• VL310 additional key: take & store photos and videos easy to teach

# Small monitor on a streamlined slim handle

- Ergonomic & portable
- $\cdot$  One hand operation
- $\cdot$  A single person is sufficient for airway management