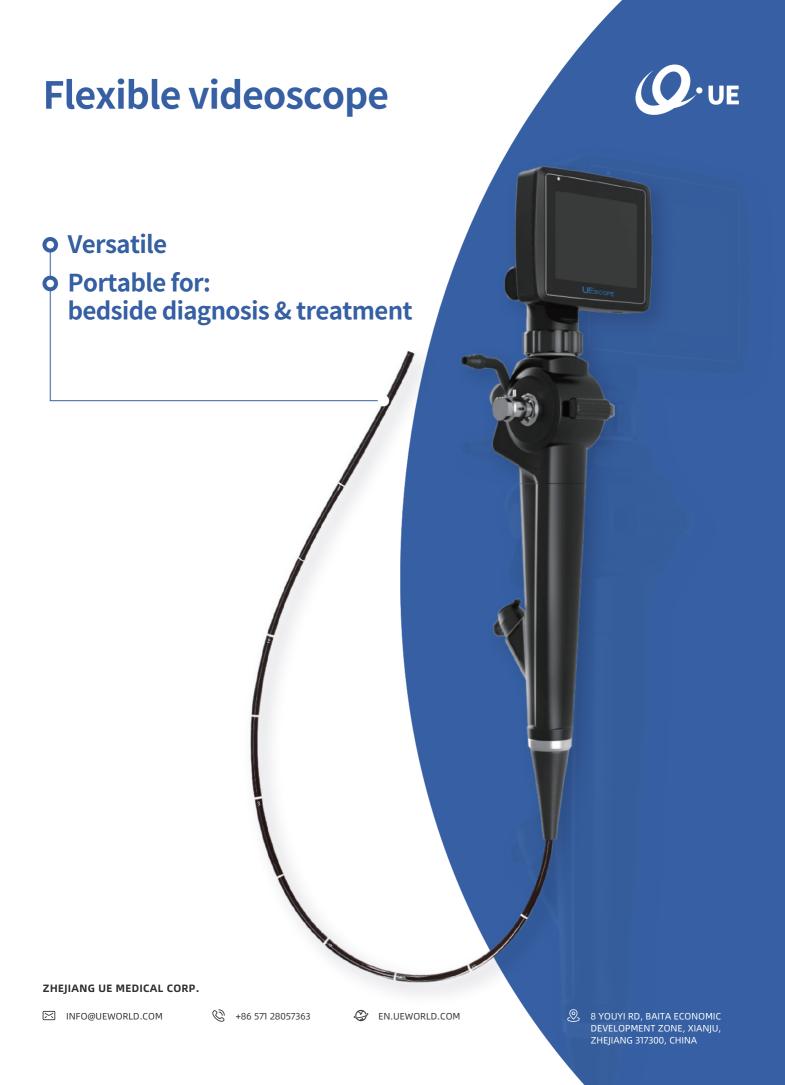

## Ready for bedside

- · Lightweight (≤500g)
- $\cdot$  Self-contained

## Ready for ems

• Integrated battery

## Durable

- Heat-resistant, corrosion-resistant, wear-resistant, and non-conductive material
- Crystal sapphire screen and camera lens

| Model      | Insertion tube outer<br>diameter (mm) | Working channel<br>diameter (mm) | Recommended for                                                                                                                           |  |
|------------|---------------------------------------|----------------------------------|-------------------------------------------------------------------------------------------------------------------------------------------|--|
| PL-F260    | Ø 2.6                                 |                                  | · Inspection                                                                                                                              |  |
| TIC-SD-I   | Ø 2.8                                 | -                                | <ul> <li>Pediatric airway management</li> <li>Check the placement of DLT</li> <li>Check the placement of endobronchial blocker</li> </ul> |  |
| TIC-I1     | Ø 3.8                                 |                                  |                                                                                                                                           |  |
| PL-F320    | Ø 3.1                                 | Ø 1.2                            | <ul> <li>Endotracheal drug administration &amp; inspection</li> <li>Tracheal intubation</li> <li>Check the placement of DLT</li> </ul>    |  |
| PL-F400    | Ø 3.9                                 | Ø 1.5                            |                                                                                                                                           |  |
| TIC-SD-III | Ø 4.5                                 | Ø 1.5                            |                                                                                                                                           |  |
| TIC-I3     | Ø 5.2                                 | Ø 2.2                            | • Suction sputum                                                                                                                          |  |
| PL-F520    | Ø 5.2                                 | Ø 2.6                            | <ul> <li>BAL procedures</li> <li>Remove foreign objects</li> <li>Sample lung issue</li> </ul>                                             |  |
| TIC-I4     | Ø 5.5                                 | Ø 2.4                            |                                                                                                                                           |  |

## Specifications

| Display           | 3" TFT LCD                   | Camera        | CMOS                                  |
|-------------------|------------------------------|---------------|---------------------------------------|
| Tilt and rotation | 0°–180° tilt, 0°–180° rotate | Memory        | 32G                                   |
| Distal dip angle  | upward 160°+, downward 130°+ | Battery life  | $\geqslant$ 180 mins on a full charge |
| Angle of view     | 90°                          | Charging time | < 4 hrs                               |
| Depth of field    | 3-100mm                      |               |                                       |