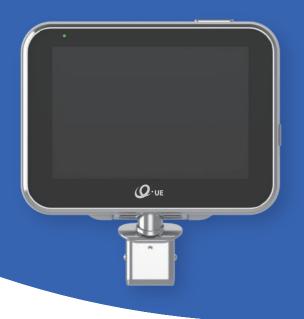

## Touch screen

**Image mirroring:** flips upside-down whenever needed **Auto shutdown:** powers off after 10 mins of inactivity

Wifi ready

Real-time screen sharing
Fast access to photos and videos

2 monitor options (UED-M3, UED-M3-S)