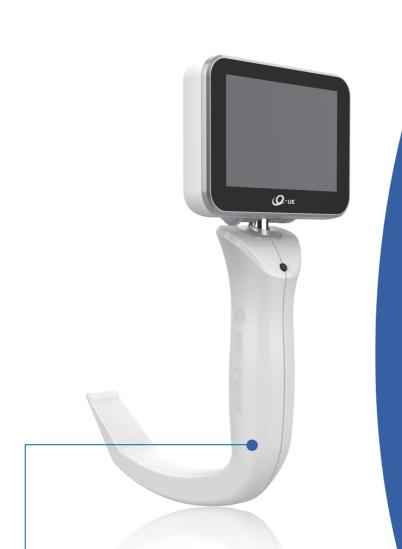

Video laryngoscope with single-use blade

**Q**·UE

UED-D

ZHEJIANG UE MEDICAL CORP.

#### Whenever you want it

- · Lighter
- · Longer powered-up
- · Faster blades changing (hot-swappable)